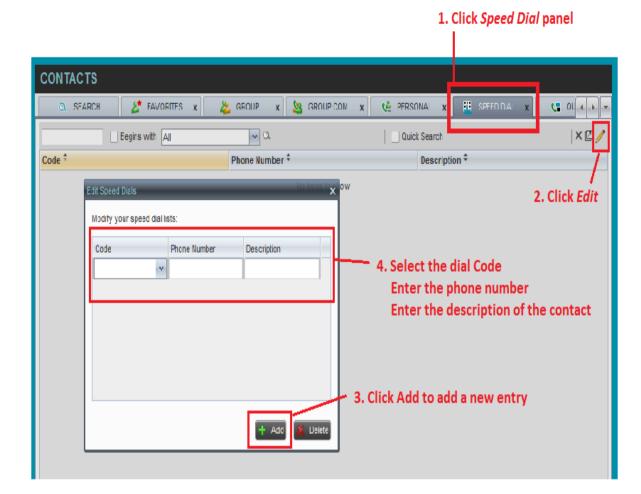

#### 5.6 Mange Speed Dial and Personal Directories

- In the speed Dial or Personal panel, click Edit. The Edit Speed Dials/Edit Personal Contacts dialog appears.
- To add an entry, click Add. A new Row appears.
  - For a speed Dial entry, select the dial code and enter the number and description of the contact.
  - For a Personal entry, enter the name and number.
- To delete an entry, select the entry and then click Delete.
- To modify a Speed Dial entry, double-click the entry to make it editable and then modify it if necessary.
- Personal entry cannot be modified.