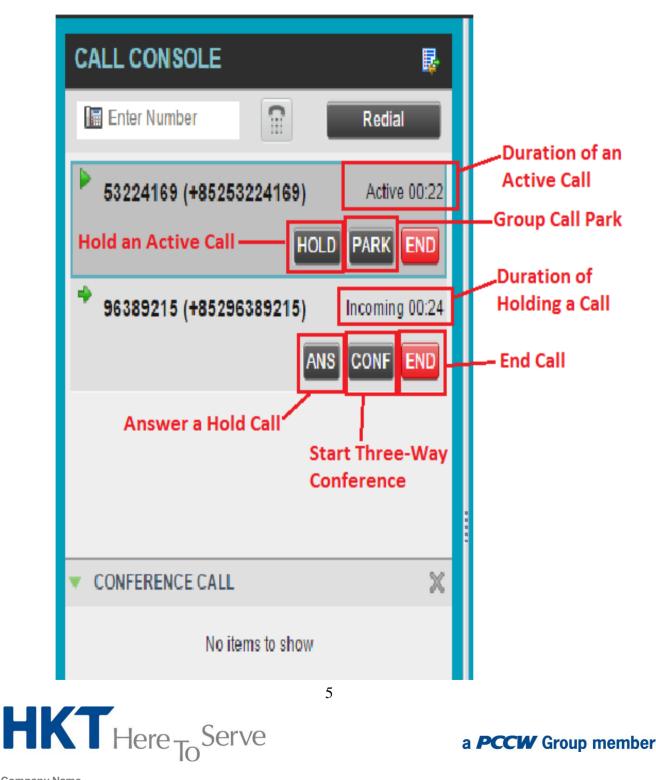

## 4. Managing Call

The main purpose of Call Console is to manage your current calls. For each call, the name and the phone number of the remote party (if available), the call state, the duration of the call and, for held calls, the time of the call being on hold are all displayed.

#### 4.1 Answer Call

In the Call Console, you can move the mouse over an incoming call and then click ANS for that call.

#### 4.2 End Call

In the Call Console, click END for the call to end. The call will be removed from the call console.

#### 4.3 Hold Call

In the Call Console, move the mouse over the call and then click HOLD for that call. (This function is not available form a remote office.)

#### 4.4 Resume Call

In the Call Console, move the mouse over the call and then click ANS. (This function is not available form a remote office.)

#### 4.5 Start Three-Way Conference

In the Call Console, select one of the calls to conference and move the mouse over a non-selected call and then click CONF. The calls will be moved to the Conference Call panel. If necessary, please calls another participants to join the conference call.

#### 4.6 Group Call Park

This feature searches within a predefined hunt group for an available line to park a call.

- In the Call Console, click an active or held call and then click PARK for that call. The call will be parked on an available extension and then removed from the Call Console.
- If the call timer expires before the call is answered, the call is recalled to your device and reappears in the Call Console.