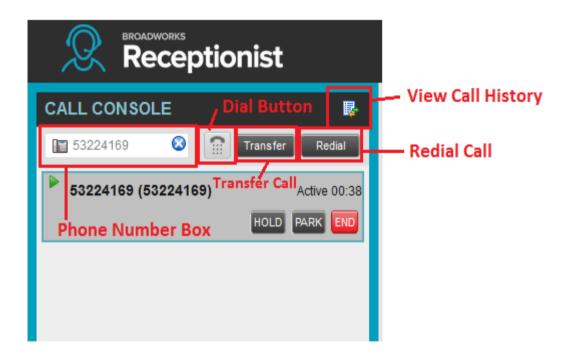

## 4. Managing Call

The main purpose of Call Console is to manage your current calls. For each call, the name and the phone number of the remote party (if available), the call state, the duration of the call and, for held calls, the time of the call being on hold are all displayed.

#### 4.17 Transfer Call

Calls can be transferred while active, held, or ringing in. There are four methods to transfer a call, namely transferring the call to an ad hoc number, transferring the call to a contact, transferring a call to a contact with voice message and transferring the call to Queue.