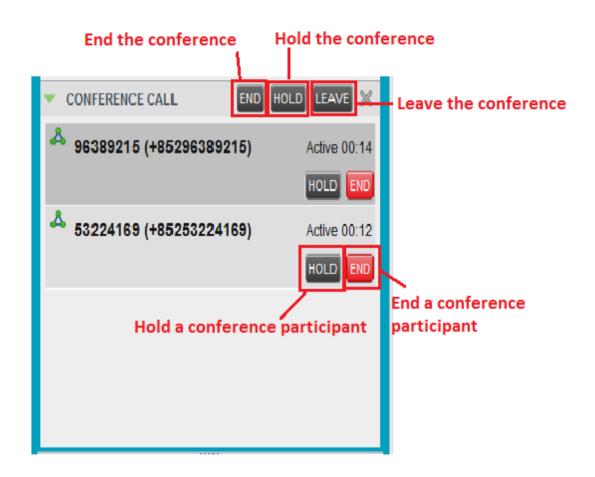

#### 4.7 Hold Conference

To hold the conference, in the Conference Call panel header, click HOLD.

#### 4.8 Resume Conference

To resume the conference, in the Conference Call panel header, click ANS.

7

#### 4.9 End Conference

To end the conference, click END in the Conference Call panel header. The calls are terminated and removed from the Conference Call panel.

#### 4.10 Leave Conference

To leave the conference, click LEAVE in the Conference Call panel header. The other parties stay connected but the calls are removed from the Conference Call panel. (The leave function is only enabled in a three-way conference.)

#### 4.11 Hold a Conference Participant

To place a participant on hold, click HOLD for the target call.

#### 4.12 Resume a Conference Participant

To resume a participant, click ANS for the target call.