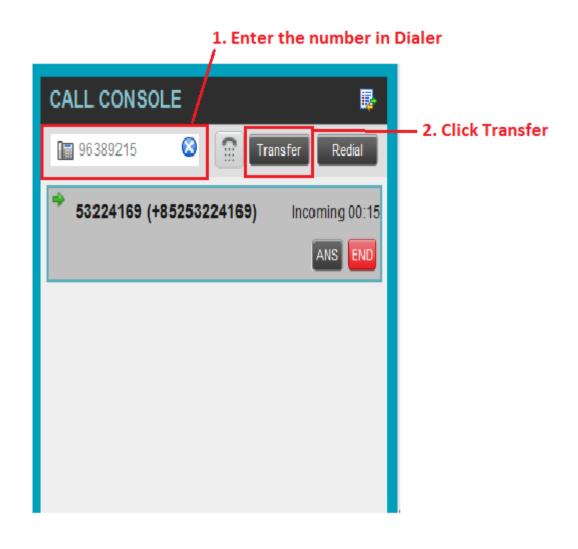

#### 4.18 Transfer the call to an ad hoc number (Blind Transfer)

In the Call Console, select the call to transfer. To transfer the call to an ad hoc number, enter the number in the Dialer and then click Transfer.